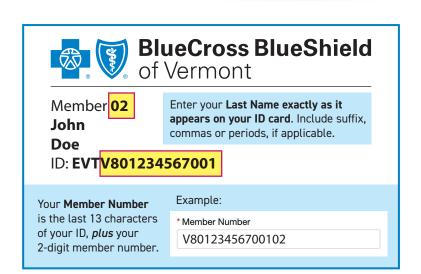

- 1. Enter your email address and click **Submit**.
- 2. Enter the activation code sent to the email address you provided, and click **Submit**.
- 3. Confirm your Family Name (Last Name) and Blue Cross Member Number (see explanation at right), then click **Continue**.
- 4. Fill in all fields on the Create an Account page, then click **Create Account** at the bottom.
- 5. Agree to the Terms of Use and Privacy Policy.