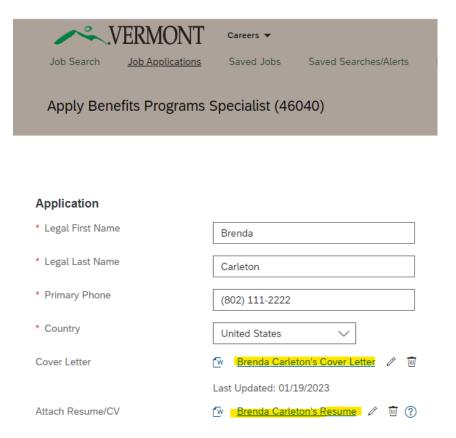

To download the application, click on Print Preview in the upper right corner, on when your application comes up on the pop up screen, select "Send to Printer" from the top. As with your profile, you can print a hard copy or download an electronic version by selecting the appropriate destination.

Send To Printer... 🔀 Close Preview

|                                                                                                                                                          | Application              |
|----------------------------------------------------------------------------------------------------------------------------------------------------------|--------------------------|
| Legal First Name                                                                                                                                         | Brenda                   |
| Legal Last Name                                                                                                                                          | Carleton                 |
| Primary Phone                                                                                                                                            | (802) 111-2222           |
| Country                                                                                                                                                  | United States            |
| Cover Letter                                                                                                                                             | Last Updated: 01/19/2023 |
| Attach Resume/CV                                                                                                                                         | Last Updated: 01/19/2023 |
| Attached Documents:                                                                                                                                      | 0 attached               |
| Additional Documents:                                                                                                                                    | 0 attached               |
| If you did not upload a<br>resume, please use this<br>area to list all relevant<br>work experience/job<br>responsibilities relevant<br>to this position. |                          |

To download the resume and/or cover letter that was submitted with this application to your device, click on the links labeled "Employee X's Resume" and "Employee X's Cover Letter."