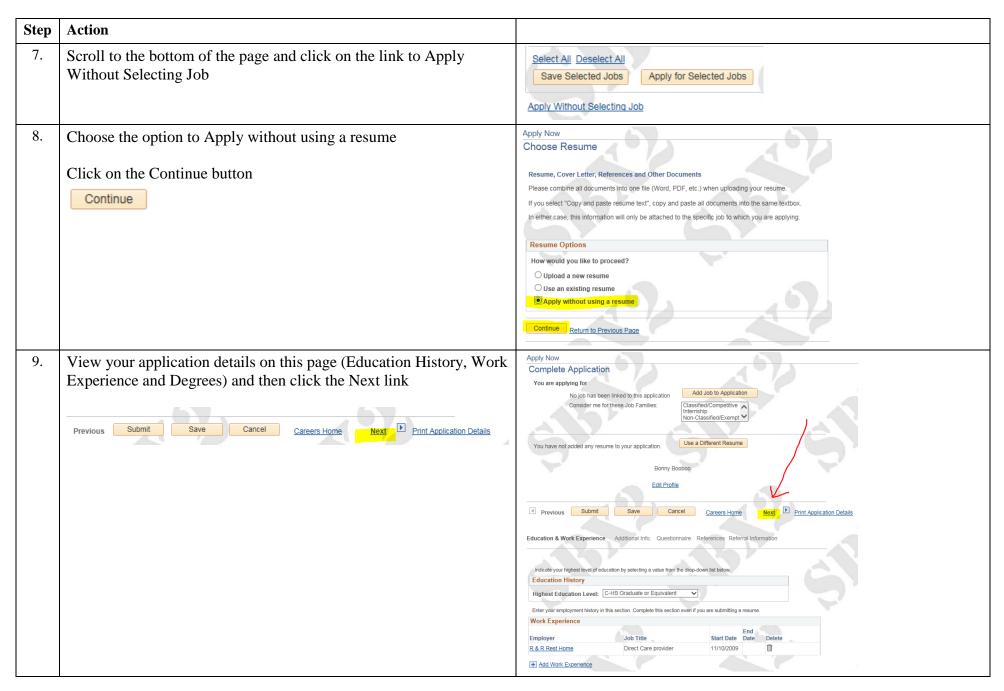

| Step | Action                                                                                                                                                   |                                                                                                                                                                                                                                                                                                                                                                                                                                                      |
|------|----------------------------------------------------------------------------------------------------------------------------------------------------------|------------------------------------------------------------------------------------------------------------------------------------------------------------------------------------------------------------------------------------------------------------------------------------------------------------------------------------------------------------------------------------------------------------------------------------------------------|
| 10.  | View the details on the next page (Veterans Preference, Job<br>Training, Licenses & Certifications, and Language Skills) and then<br>click the Next link | Previous Submit Save Cancel Careers Home Next Print Application Details                                                                                                                                                                                                                                                                                                                                                                              |
| 11.  | Click on the link to Print Application Details  Previous Submit Save Cancel Careers Home Next Print Application Details                                  | Apply Now  Complete Application  You are applying for  No job has been linked to this application Consider me for these Job Families:  Classified/Competitive Internship Non-Classified/Exempt   You have not added any resume to your application.  Bonny Booboo  Edit Profile  Previous Submit Save Cancel Careers Home Next Print Application Details  Education & Work Experience Additional Info. Questionnaire References Referral Information |
| 12.  | Click on the link to Print this Page                                                                                                                     | Application Details  Return to Previous Page  Print this Page  General Information                                                                                                                                                                                                                                                                                                                                                                   |
| 13.  | When you are done, Sign Out (click on the link in the upper right hand corner of your computer screen)                                                   | ↑ Home   Sign out                                                                                                                                                                                                                                                                                                                                                                                                                                    |