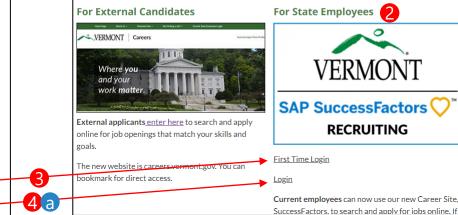

- As state employees, you will be able to access the new SuccessFactors Recruiting and Careers Site from the DHR website,
  - (humanresources.vermont.gov) either by going to the login widget on the right hand column of the Home page (adjacent to the VTHR Login) or
- 2) Going to the "For Job Seekers" Page (humanresources.vermont.gov/careers)
- You must select 'First Time Login' the very first time you attempt to access the system. This will take you to a page (not shown here) that will:
  - I. Review the new site's terms of use.
  - II. Take you through the first time login instructions
  - explained on the next 3 pages.
  - III. Link you to help/user guides.
  - Only after you have set your password you may access the site in
  - the future by:

4)

- a) Using the login link on the DHR Website widgets.
- b) Using "For Current State Employees Login" Link on the external careers site.
- c) Bookmarking the SuccessFactors Login Page.