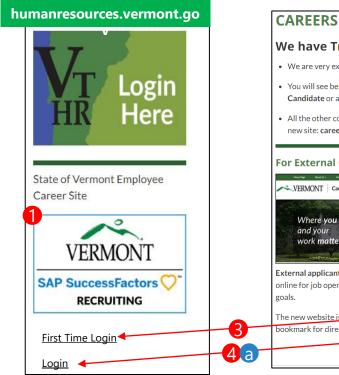

### RS humanresources.vermont.gov/careers

- We have Transitioned to our New Careers Site!
   We are very excited about this new site and are confident you will find it much more user-friendly!
- You will see below how to access Career Opportunities and other information whether you are an External Candidate or a current State Employee.
- All the other content that was currently under the "For Job Seekers" section has been moved over to the new site: careers.vermont.gov.

- As state employees, you will be able to access the new SuccessFactors Recruiting and Careers Site from the DHR website,
  - (humanresources.vermont.gov) either by going to the login widget on the right hand column of the Home page (adjacent to the VTHR Login) or
- 2) Going to the "For Job Seekers" Page (humanresources.vermont.gov/careers)
- You must select 'First Time Login' the very first time you attempt to access the system. This will take you to a page (not shown here) that will:
  - I. Review the new site's terms of use.
  - II. Take you through the first time login instructions
  - explained on the next 3 pages.
  - III. Link you to help/user guides.
  - Only after you have set your password you may access the site in
  - the future by:

4)

- a) Using the login link on the DHR Website widgets.
- b) Using "For Current State Employees Login" Link on the external careers site.
- c) Bookmarking the SuccessFactors Login Page.