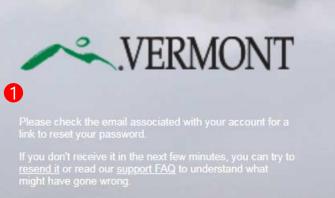

#### Logging In/Changing/Resetting Password– State of Vermont Employees

An email notification will be sent to your **State** email with a hyperlink to reset your password. See password requirements on Reset screen. Please close out of the browser completely.

Meirs, Bill

Sat 8/25/2018 10:59 AM

System System <system@successfactors.com> Reset Password Support Notification

**Click** the hyperlink that was emailed to you or **Copy** and paste into your browser. Complete the fields as required then select the 'submit' button.