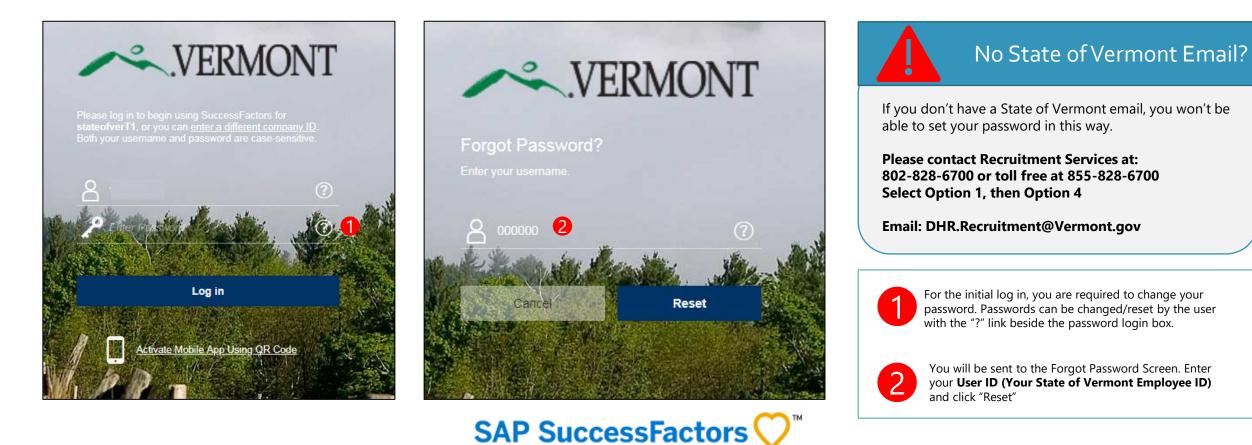

#### Logging In/Changing/Resetting Password– State of Vermont Employees

An email notification will be sent to your **State** email with a hyperlink to reset your password. See password requirements on Reset screen. Please close out of the browser completely.

#### Reset Your Password

- Passwords must be from 8 to 18 characters long.
  Passwords are case sensitive.They are required to be mixed case.
- Passwords must contain at least one numeric character.
- Password cannot be same as any of the previous 10 passwords.
- Passwords may contain any combination of letters and digits.

### Logging In/Changing/Resetting Password– State of Vermont

You will get a "Reset Successful" Screen if you have successfully chosen a password and they match. You can then proceed to login by clicking **Back to Log In** button.

### **Reset Successful!**

Your password has been successfully reset. Click the button below to return to the login page.