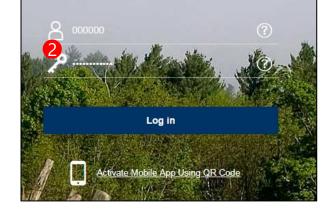

#### Tour of the State Employee Home Page

Upon logging into the Success Factors Recruiting portal, you will be directed to your **home page**. The Home Page is a **Tile Catalog**, with blocks of tiles. Each tile created is accessible to users based on specific role created in the portal.

- Home Tab All users have at least 3 dropdown options. All users will have "Home", "Careers" and "My Employee File". Click on "home" to show the dropdown options, then hover over each drop-down menu and click to select. Based on your role, you may have others options.
  - Home. Is your home page for accessing any "To Do's", easily accessible job aid documents, and Quick Links.
  - **"Careers"** brings users to any current jobs posted within the State of Vermont for internal or external applicants. Searching and applying for jobs is detailed further in this document.
  - "My Employee File" brings users to their personal information in relation to work experience, previous employment, education and courses/continuing education.
- Help and User Guides: This tile will display useful help resources. For example, you may see a Job Aid for navigating

- Quick Links Tile: This tile brings user to other areas of the portals through links available to them.
- Terms of Use for logging into SuccessFactors System. You should review upon your first login.
- 5) Search Bar: The search bar allows users to search by category on the job they are seeking. After typing in the search bar, a list of possible items will drop down where users can choose what they are looking for.
- Account Navigation "Employee Profile" (the picture icon) has a drop down to select one of the following: "Options", "Personalize Homepage", and "Log Out".
  - Options allows users to reset their passwords, enable mobile, and receive notifications.
  - Personalize Homepage is a feature to move your tiles around on your home page.
  - Log Out allows users to logout of the system.

through the SF Recruiting Portal.