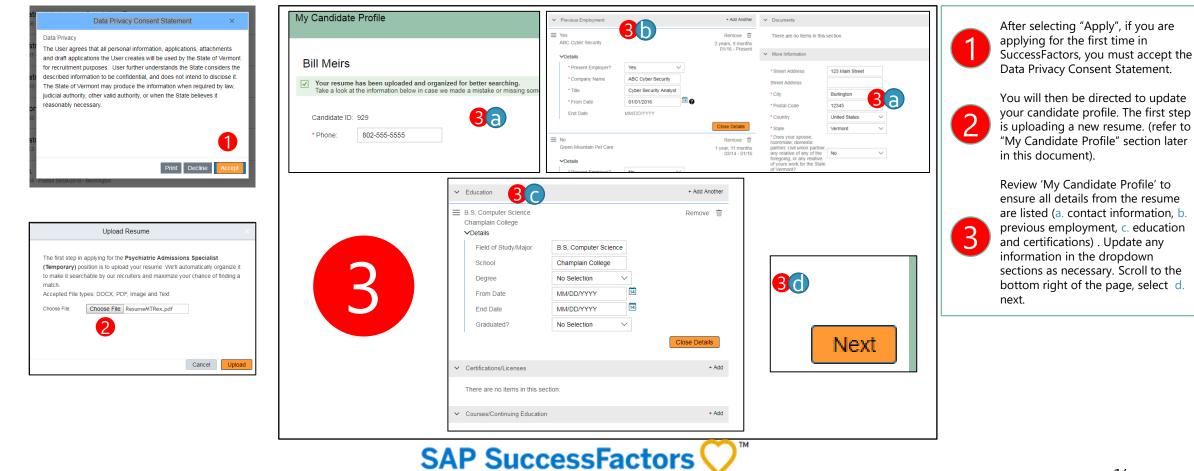

#### **Completing your Candidate Profile and the Application**

| NERMONT 🍙                                                                                                | Careers ~                                                                                                                                                                                                         | ]                                                                                                                                                                                                                                                              |                                                                                                                                                                                                                                 |                                                                                            |                                                                                                                                                                                                                                                                                                                                  |
|----------------------------------------------------------------------------------------------------------|-------------------------------------------------------------------------------------------------------------------------------------------------------------------------------------------------------------------|----------------------------------------------------------------------------------------------------------------------------------------------------------------------------------------------------------------------------------------------------------------|---------------------------------------------------------------------------------------------------------------------------------------------------------------------------------------------------------------------------------|--------------------------------------------------------------------------------------------|----------------------------------------------------------------------------------------------------------------------------------------------------------------------------------------------------------------------------------------------------------------------------------------------------------------------------------|
|                                                                                                          | ved Jobs Saved Searches/Alerts My Candidate Profile Saved Applic                                                                                                                                                  | a                                                                                                                                                                                                                                                              |                                                                                                                                                                                                                                 |                                                                                            | The Job Application will populate requesting the candidate to                                                                                                                                                                                                                                                                    |
| Legal First Name     Legal Last Name     Primary Phone     Country     Cover Letter     Attach Resume/CV | Application Bitt Meirs 802-555-5555 United States    Your Cover Letter is not on file. Click here to attach your Cover Letter   Bitt Meirs's Resume &   Cheve States  Last Updated: 09/10/2018  Attach a document | If you did not upload a resume,<br>please use this area to list all<br>relevant work experience/job<br>responsibilities relevant to this<br>position.<br>• What is the highest level of<br>education you have earned?<br>• Typed Signature:<br>• Today's Date: | No Selection     No Selection     Provide the set of my knowledge. I understand     werdy information, and that untruthful or misleading answers are cause for rejection of this application, or dismissal if employed with the | that the State of Vermont may<br>e State of Vermont.                                       | <ul> <li>complete the required fields.</li> <li>Answer any specific questions, then finish by e-signing the application prior to selecting apply.</li> <li>Once you have successfully answered all the questions, select the apply button.</li> <li>A new window will populate letting you know you have successfully</li> </ul> |
| Additional Documents:                                                                                    | Ø Attach a document                                                                                                                                                                                               |                                                                                                                                                                                                                                                                |                                                                                                                                                                                                                                 |                                                                                            | submitted a application. You will receive a email notification.                                                                                                                                                                                                                                                                  |
|                                                                                                          | Qualifications Questionnaire                                                                                                                                                                                      |                                                                                                                                                                                                                                                                |                                                                                                                                                                                                                                 |                                                                                            |                                                                                                                                                                                                                                                                                                                                  |
| 1. * Have you carefully rea<br>qualifications?<br>Yes<br>No                                              | ad the minimum qualifications for this position and do you atte                                                                                                                                                   | est that you possess the required                                                                                                                                                                                                                              | d education and/or experience to meet the specified minimum                                                                                                                                                                     | Apply Psychiatric Admissions Specialist (Tem<br>Your application has been sent. Thank you! | Porary) (1256)                                                                                                                                                                                                                                                                                                                   |
|                                                                                                          |                                                                                                                                                                                                                   |                                                                                                                                                                                                                                                                | Back Cancel Save Apply                                                                                                                                                                                                          |                                                                                            |                                                                                                                                                                                                                                                                                                                                  |