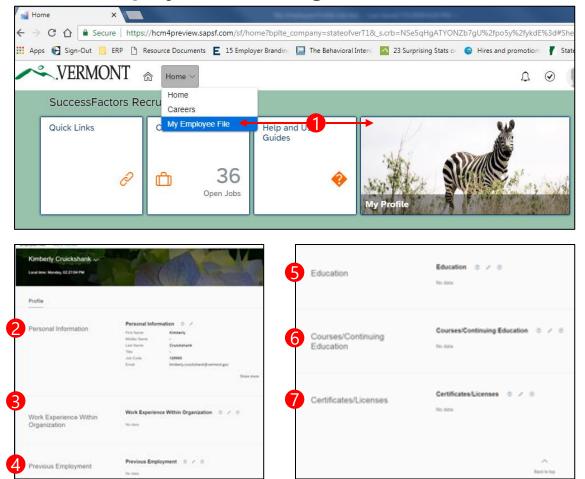

#### Tour of the State Employee Home Page

Upon logging into the Success Factors Recruiting portal, you will be directed to your **home page**. The Home Page is a **Tile Catalog**, with blocks of tiles. Each tile created is accessible to users based on specific role created in the portal.

- Home Tab All users have at least 3 dropdown options. All users will have "Home", "Careers" and "My Employee File". Click on "home" to show the dropdown options, then hover over each drop-down menu and click to select. Based on your role, you may have others options.
  - Home. Is your home page for accessing any "To Do's", easily accessible job aid documents, and Quick Links.
  - **"Careers"** brings users to any current jobs posted within the State of Vermont for internal or external applicants. Searching and applying for jobs is detailed further in this document.
  - "My Employee File" brings users to their personal information in relation to work experience, previous employment, education and courses/continuing education.
- Help and User Guides: This tile will display useful help resources. For example, you may see a Job Aid for navigating

- Quick Links Tile: This tile brings user to other areas of the portals through links available to them.
- Terms of Use for logging into SuccessFactors System. You should review upon your first login.
- 5) Search Bar: The search bar allows users to search by category on the job they are seeking. After typing in the search bar, a list of possible items will drop down where users can choose what they are looking for.
- Account Navigation "Employee Profile" (the picture icon) has a drop down to select one of the following: "Options", "Personalize Homepage", and "Log Out".
  - Options allows users to reset their passwords, enable mobile, and receive notifications.
  - Personalize Homepage is a feature to move your tiles around on your home page.
  - Log Out allows users to logout of the system.

### Tour of the Employee Profile Page

Employee Profile: Allows a user to build on their employee profile.

- The "My Employee Profile" can be found in the upper left-hand corner of the "Home Page" (the image of the home). Click on the Home button, hover over My Employee Profile and click to select or click on the "My Profile" Tile on your home page.
- Personal Information This section includes the users email and location. This information is generated by a feed from the VTHR system.
- 3) Work Experience within Organization Users may create a professional bio about their work history, clicking on the pencil on the right-hand side of this section.
- Previous Employment Users may update their previous employment records, by clicking on the pencil on the right-hand side of this section.
- Education This section allows users to list their education or update as completed. Users may do so by clicking on the pencil on the right-hand side of this section.
- 6) Course/Continuing Education Users may can frequently update this section upon completion of any additional education completed. Please refer to SOV LINC for a complete transcript.
- Certificates/Licenses This connects users to other parts of the system connected to them.