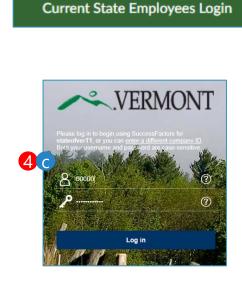

#### Back to Log in

1

Please log in to begin using SuccessFactors for stateofverT1, or you can <u>enter a different company ID</u> Both your username and password are case-sensitive.