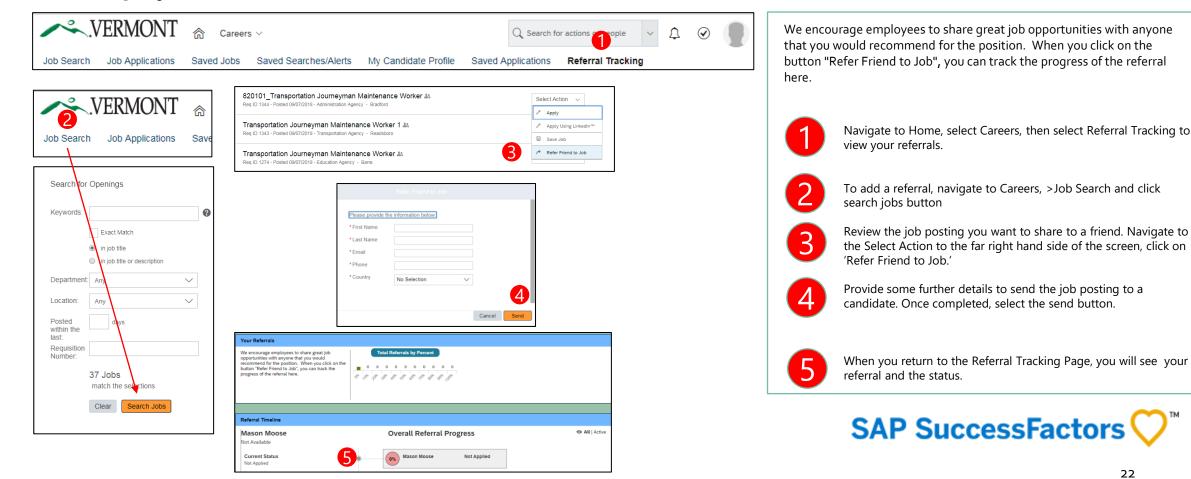

| to the SAP Successfactors V                                                                                                                                                                                                                                                                                                                                                                                                                                                                                                                                                                                       |



### TRACKING YOUR EMPLOYEE REFERRALS

#### **Your Employee Referrals**





### VIEWING AND ACCEPTING OFFERS

### **Reviewing Offers**

| VERMONT<br>Wednesday, September 12, 2018