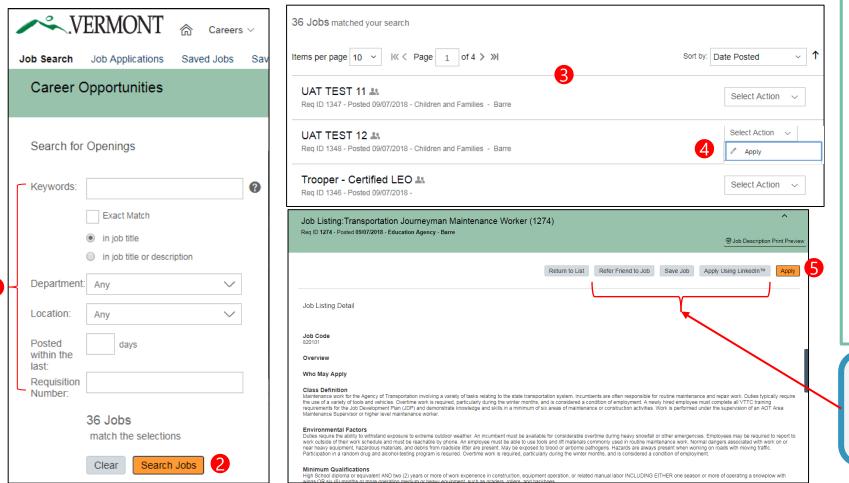

#### Searching and Applying for State of Vermont Jobs

Job search is the first selection on the Careers navigation bar for users of the SuccessFactors portal to view any new job postings within the State of Vermont.

- User can set the filters on the left-hand side of the screen, to view and/or apply for jobs of interest, by typing in keywords, location, Department, job openings posted within so many days.
- Once you set your filters or leave all blank to search all jobs click "Search jobs" button
- Scroll through the job postings for the specific career listing to apply for. Click the Job Title to view the Job Posting Detail.
- You can also apply Directly from the job listing page by clicking on "Take Action" Button
- 5) A new page will display the specific details of the position. Navigate to the far right of the screen of the job posting and select the "Apply" button. It is always recommended to read the details of the position before applying.

In addition to applying, a candidate can also select any one of the following options:

- Refer a Friend to this job (current employees or external candidates)
- Save Job for future review
- Apply Using LinkedIn (must have a LinkedIn account)