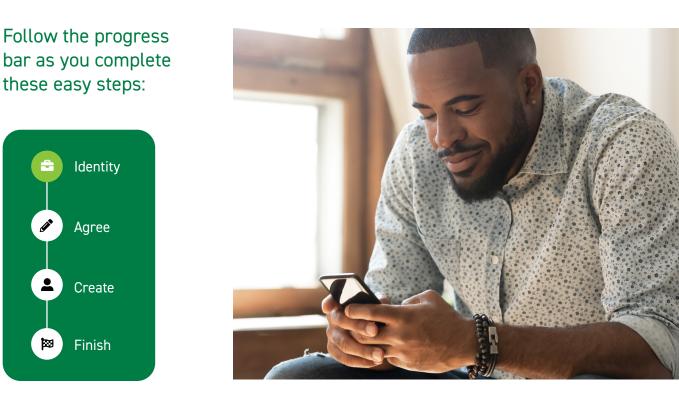

## Enroll in Virgin Pulse

## Download the app:

TELL US WHO YOU ARE. We'll ask for a few details about you and your Blue Cross and Blue Shield of Vermont Member ID to check your eligibility (e.g., V80123456700102). Enter your last name exactly as it appears on your ID card. Include suffix, commas or periods, if applicable.

**LEGAL AND PRIVACY.** Review and agree to the rules, data collection and privacy policy!

**CREATE YOUR ACCOUNT.** Add your email, make a password and give us some additional details to customize your experience.

YOU'RE ALL SET. Your account is ready. Click Take Me There to sign in.

YOUR MEMBER NUMBER IS THE LAST 13 CHARACTERS OF YOUR ID, BEGINNING WITH THE LETTER "V", PLUS YOUR 2-DIGIT MEMBER NUMBER.