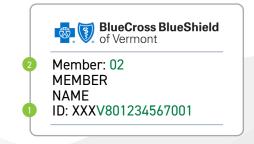

## Download the app:

TELL US WHO YOU ARE. We'll ask for a few details about you and your Blue Cross and Blue Shield of Vermont Member ID to check your eligibility (e.g., V80123456700102). Enter your last name exactly as it appears on your ID card. Include suffix, commas or periods, if applicable.

YOU'RE ALL SET. Your account is ready. Click Take Me There to sign in.

YOUR MEMBER NUMBER IS THE LAST 13 CHARACTERS OF YOUR ID, BEGINNING WITH THE LETTER "V", PLUS YOUR 2-DIGIT MEMBER NUMBER.