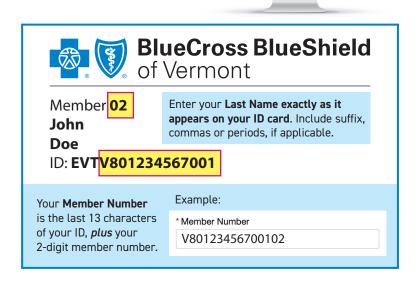

- 1. Enter your email address and click **Submit**.
- 2. Enter the activation code sent to the email address you provided, and click **Submit**.
- 3. Confirm your Family Name (Last Name) and Blue Cross Member Number (see explanation at right), then click **Continue**.
- 4. Fill in all fields on the Create an Account page, then click **Create Account** at the bottom.
- 5. **Agree** to the Terms of Use and Privacy Policy.