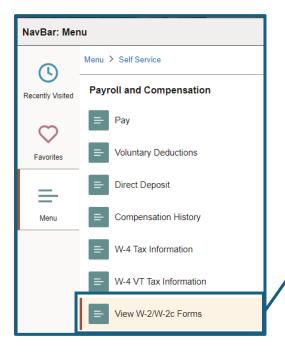

## W-2 Reprint Requests

Current employees are able to print their own W-2s for Tax Years 2010 through 2023. After logging into VTHR, navigate to: Self Service > Payroll and Compensation > View W-2/W-2c Forms.