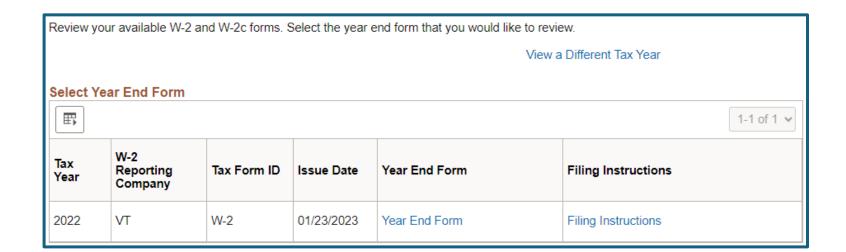

Click on "Year End Form" for a PDF of the current tax year or click "View a Different Tax Year" for 2010 through 2020, a screen shot of this page is below.

If you're struggling to open your W2 please make sure that your browser's pop-up blocker is turned off. The link below, to an external website, has step-by-step instructions for most browsers. Employees can also contact the VTHR Helpdesk for assistance by calling 828-6700 option 4.