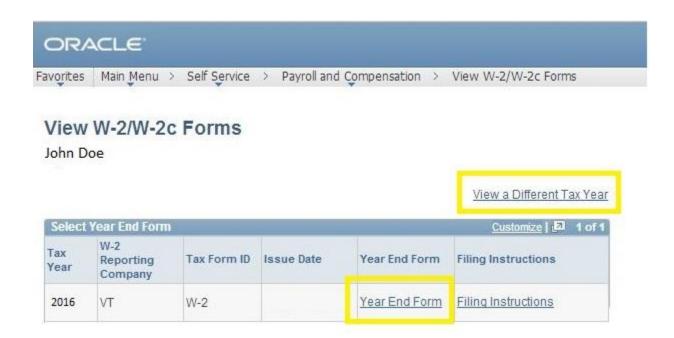

## W-2 Reprint Requests

Current employees are able to print their own W-2s for Tax Years 2010 through 2020. After logging into VTHR, navigate to: Self Service > Payroll and Compensation > View W-2/W-2c Forms.

Click on "Year End Form" for a PDF of the current tax year or click "View a Different Tax Year" for 2010 through 2020, a screen shot of this page is below.

If you're struggling to open your W2 please make sure that your browser's pop-up blocker is turned off. The link below, to an external website, has step-by-step instructions for most browsers. Employees can also contact the VTHR Helpdesk for assistance by calling 828-6700 option 4.