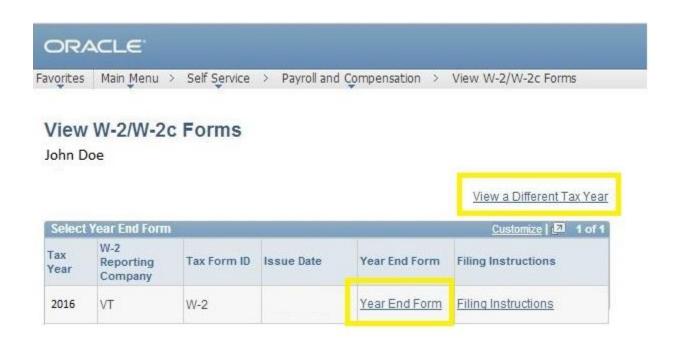

## W-2 Reprint Requests

Current employees are able to print their own W-2s for Tax Years 2010 through 2022. After logging into VTHR, navigate to: Self Service > Payroll and Compensation > View W-2/W-2c Forms.

Click on "Year End Form" for a PDF of the current tax year or click "View a Different Tax Year" for 2010 through 2020, a screen shot of this page is below.

If you're struggling to open your W2 please make sure that your browser's pop-up blocker is turned off. The link below, to an external website, has step-by-step instructions for most browsers. Employees can also contact the VTHR Helpdesk for assistance by calling 828-6700 option 4.