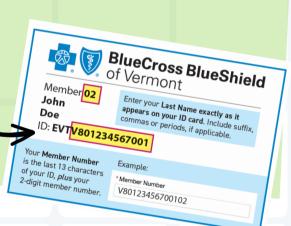

#### Q: Why does it say:

Error. The information you entered does not match.

A: Make sure you're including the last "V" before the string of numbers, and adding your Member Number (probably 01 or 02) at the end.