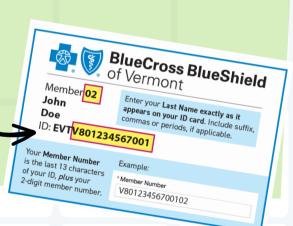

#### Q: Why does it say:

Error. The information you entered does not match.

A: Make sure you're including the last "V" before the string of numbers, and adding your Member Number (probably 01 or 02) at the end.